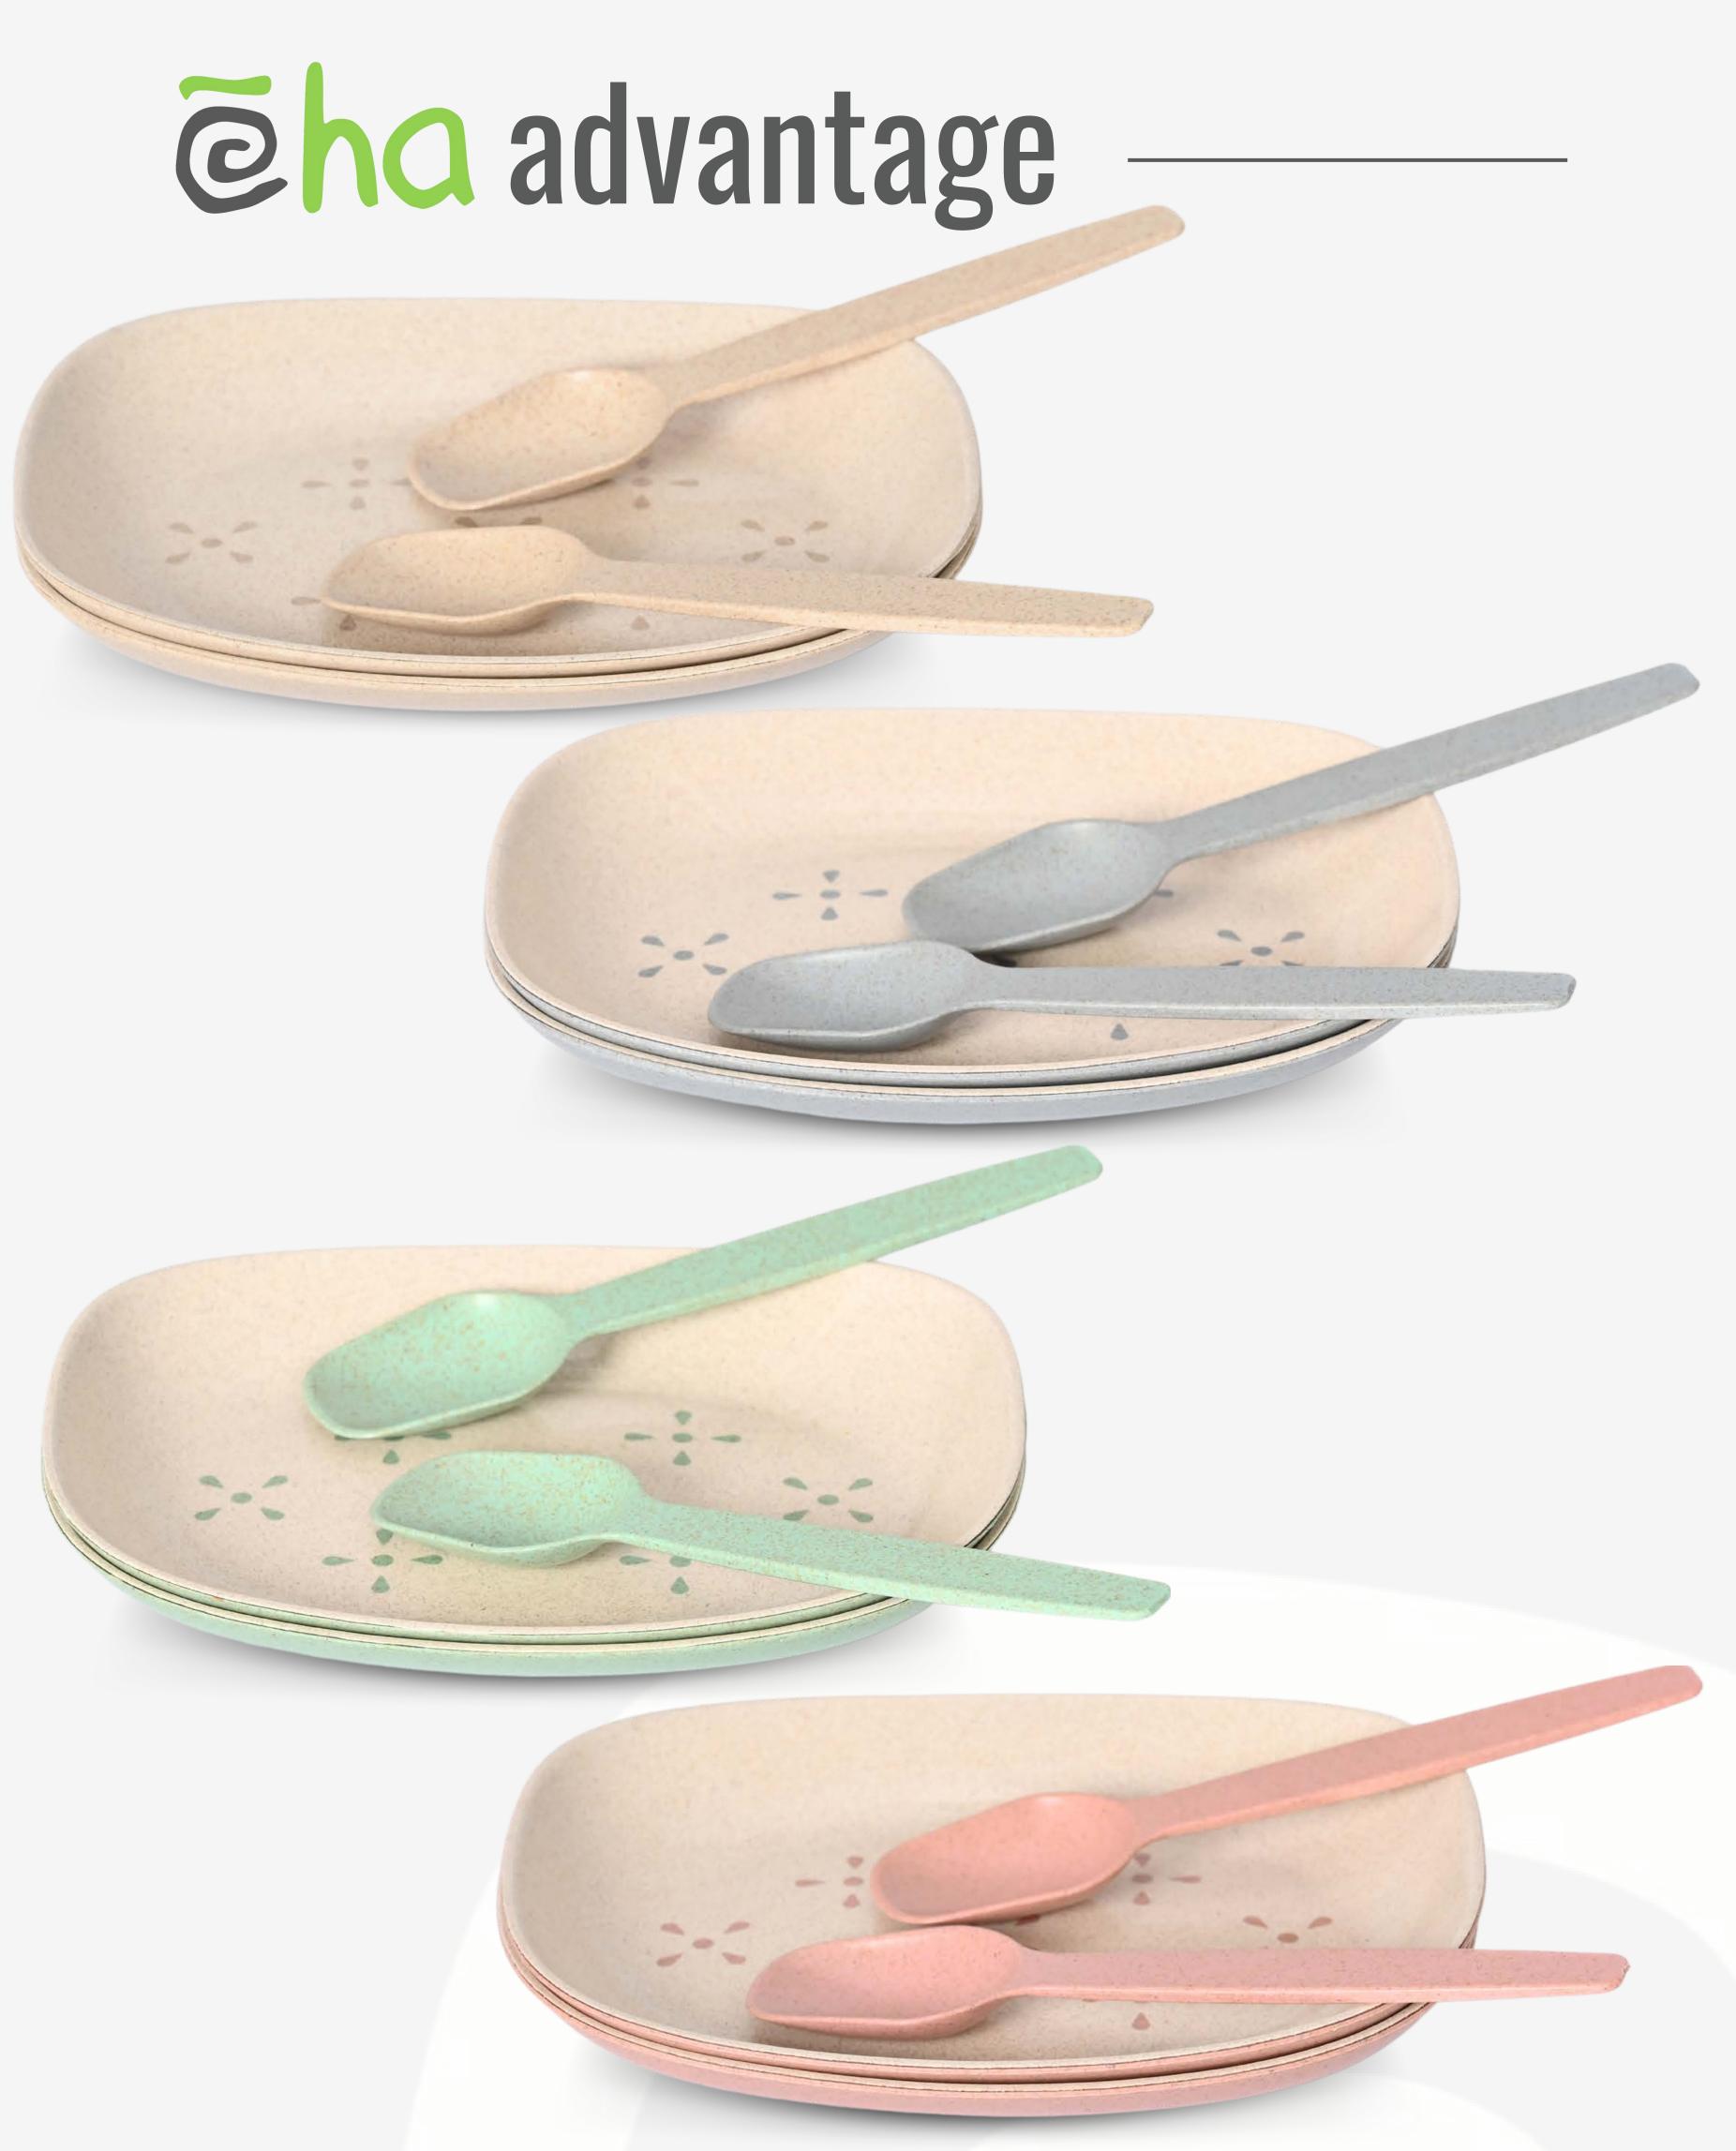

### contemporary design -

all natural shades & textures for that eha factor

your first choice for sustainable gifting

available in 4 colors color can be customized for large orders