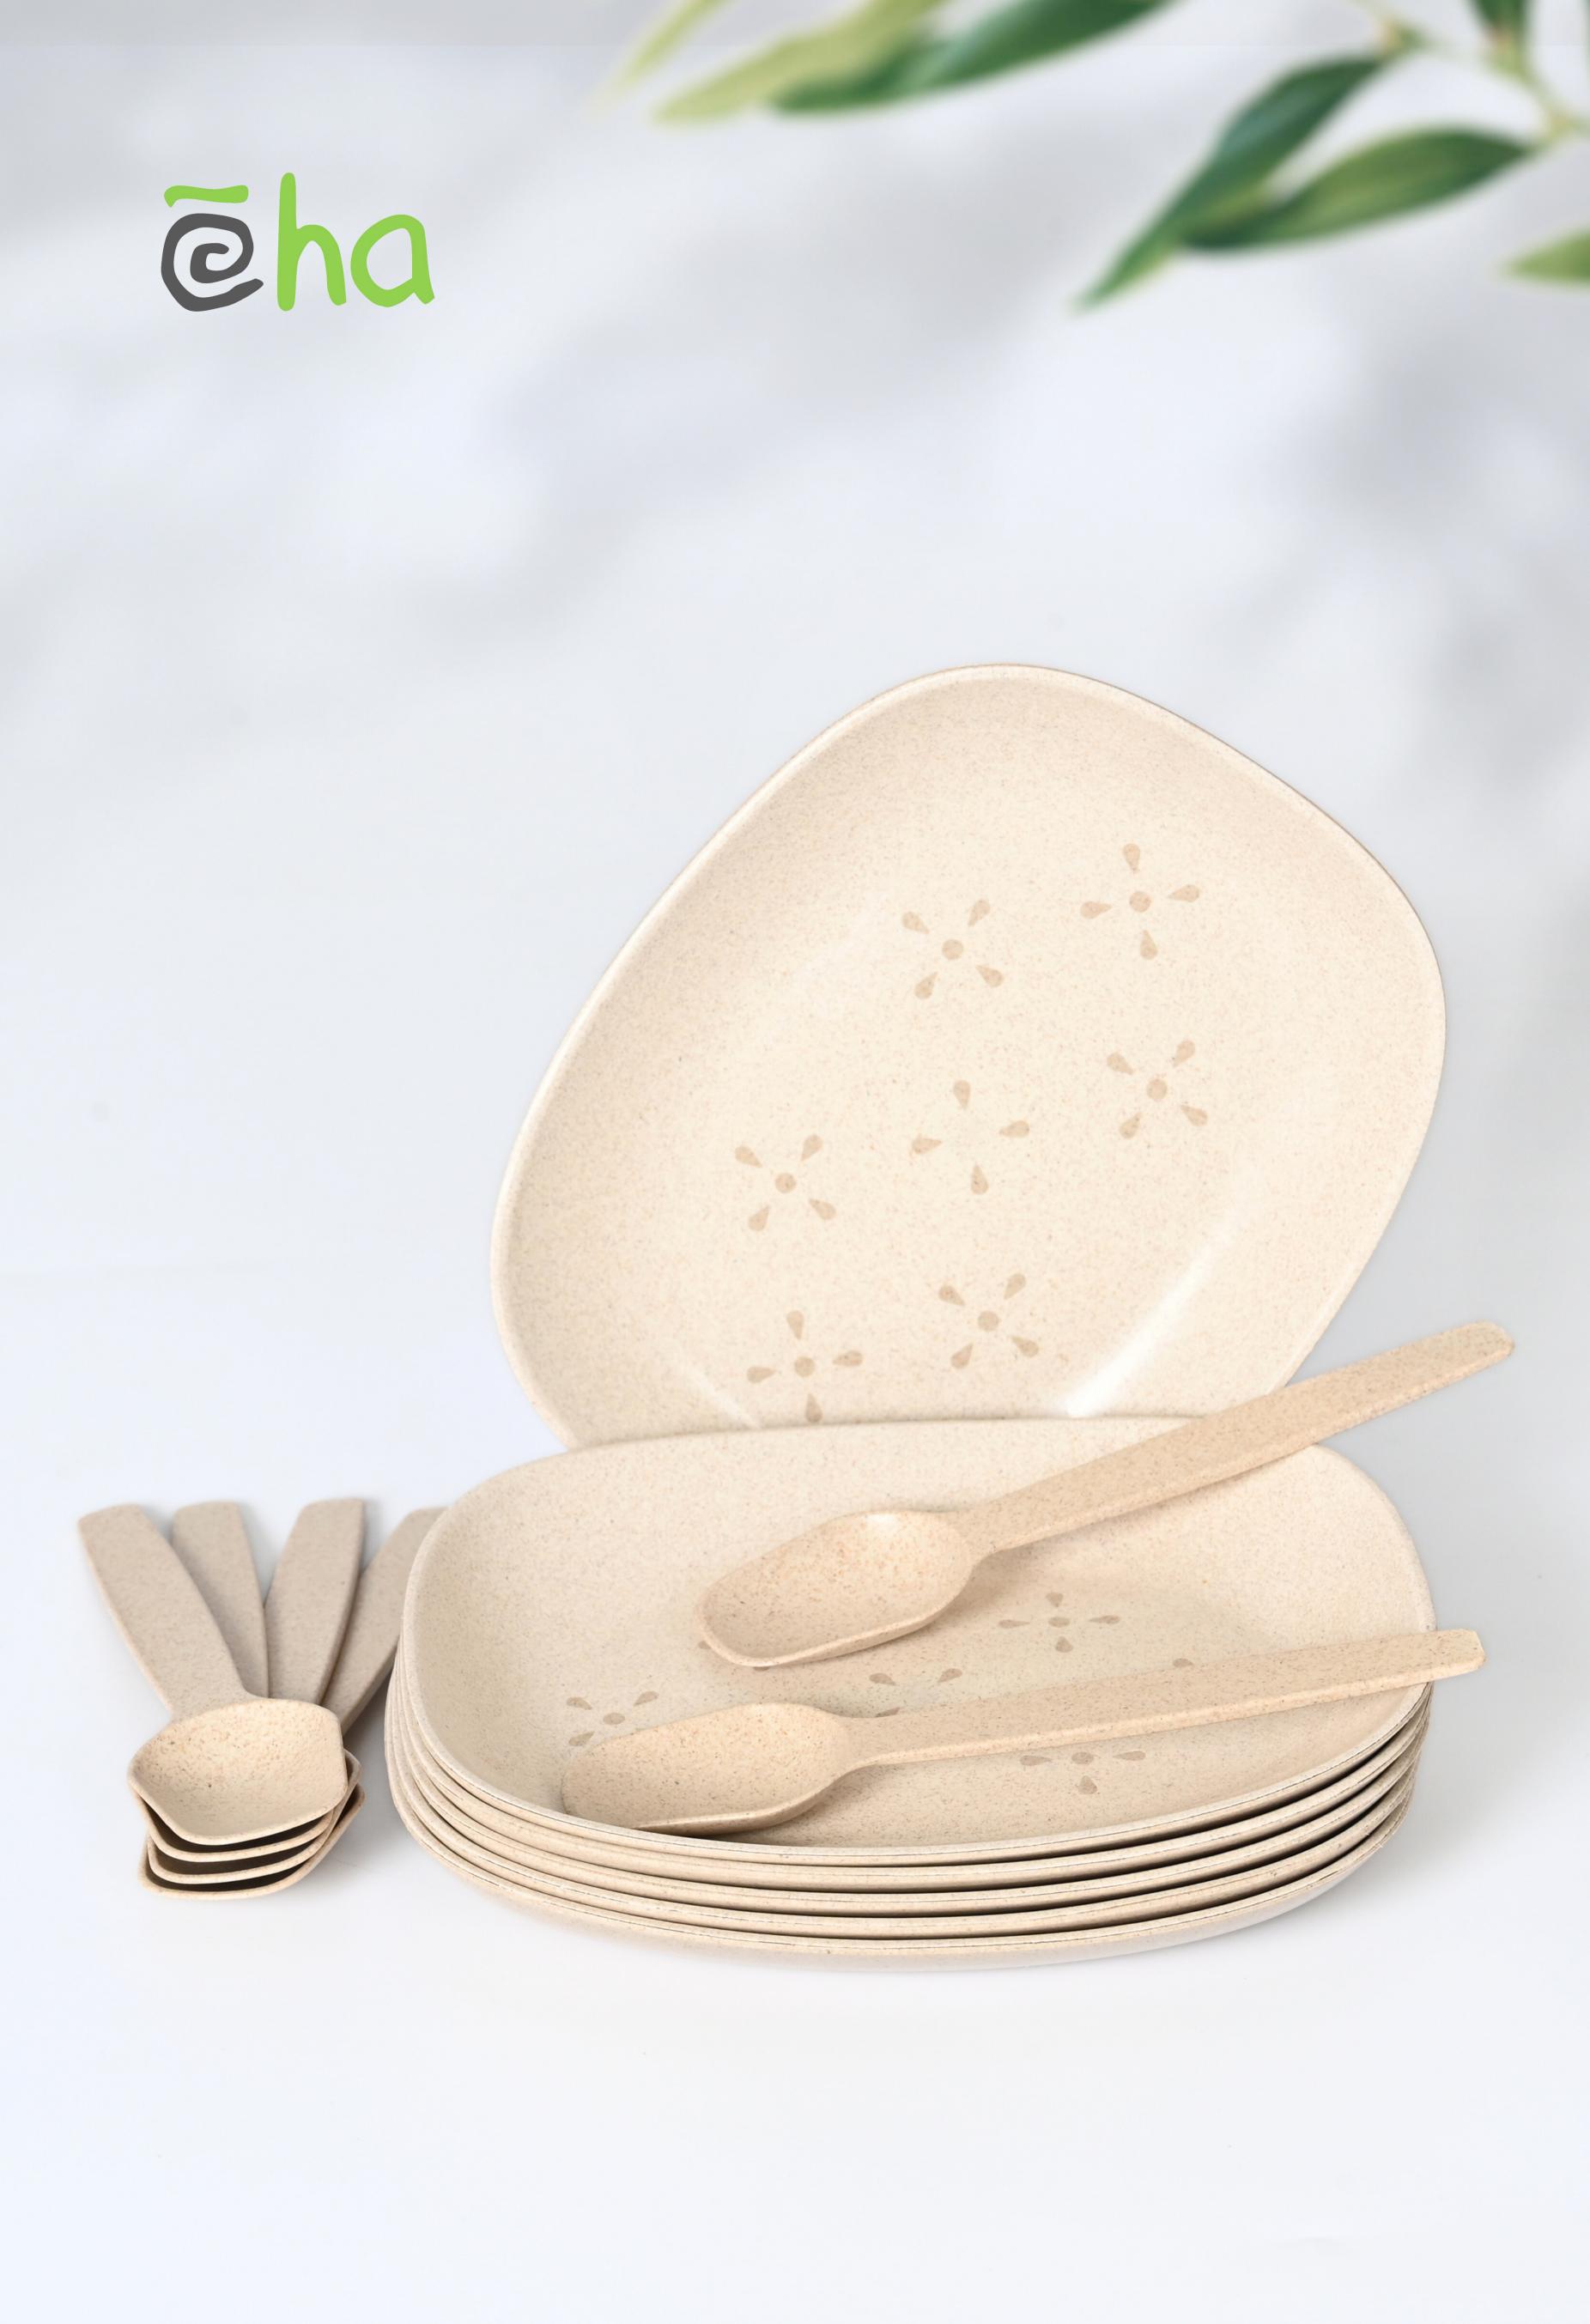

# say hello to a happy world!

make sustainability part of every good morning with earth friendly 6" snack plate from eha.

### contemporary design -

all natural shades & textures for that eha factor

your first choice for sustainable gifting

available in 4 colors color can be customized for large orders