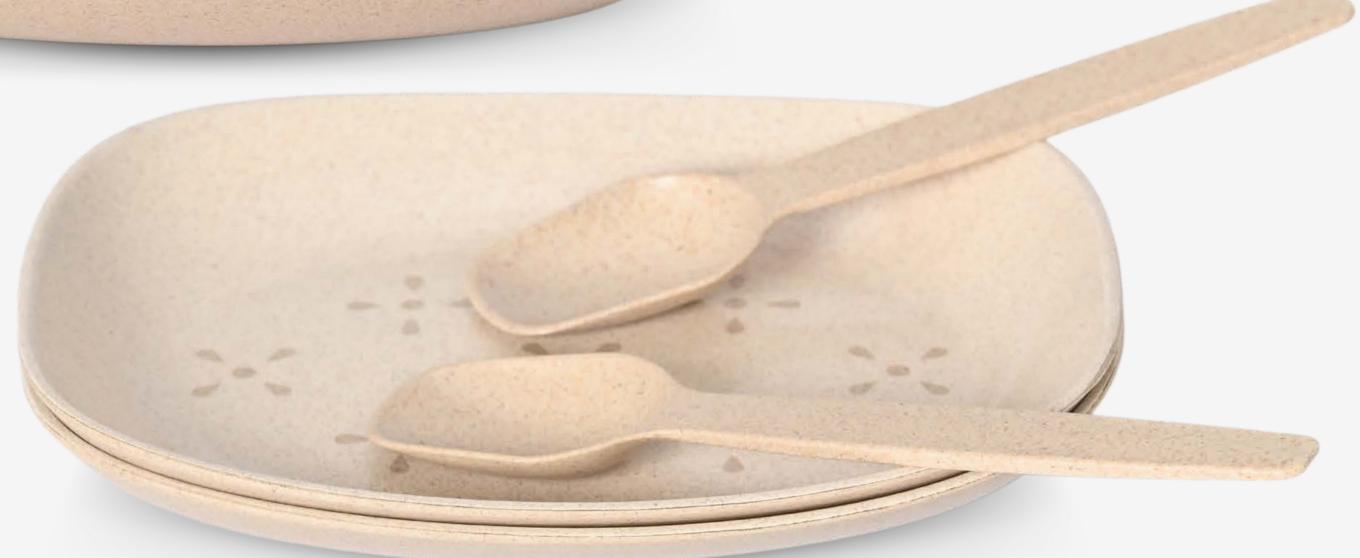

6 inch

# say hello to a happy world!

make sustainability part of every good morning with earth friendly 6" snack plate from eha.