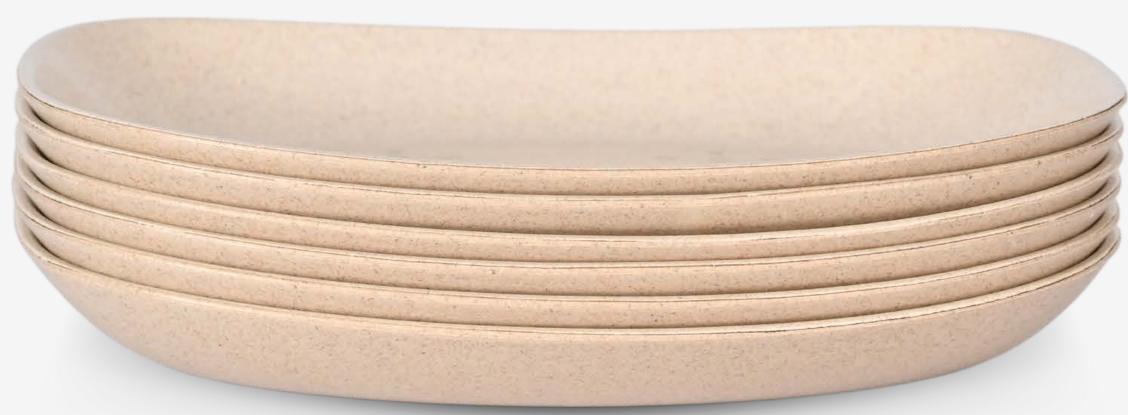

6 inch

# say hello to a happy world!

make sustainability part of every good morning with earth friendly 6" snack plate from eha.