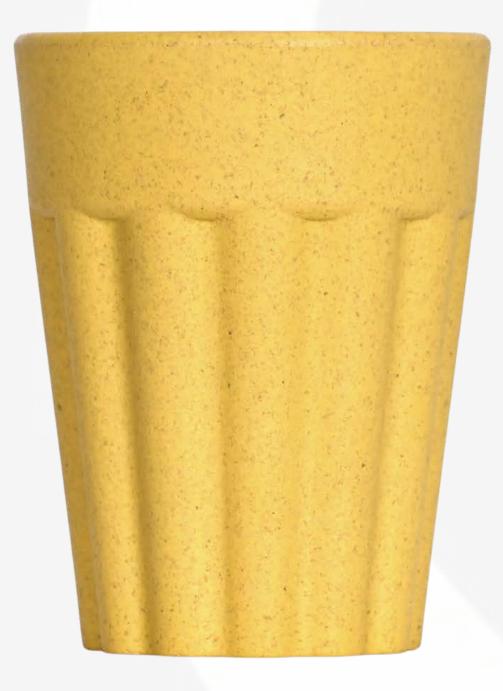

100 ml - 50 grams







your first choice for sustainable gifting

# say hello to a happy world!

make sustainability part of every good morning with earth friendly cutting chai cup from eha.

# Eha advantage

#### climate friendly -

crop-residue used in our mugs reduce carbon footprint

#### durable -

non-breakable, suitable for hot and cold beverage



### supports circularity -

can be easily recycled at the end of their extensive use

#### contemporary design -

all natural shades & textures for that eha factor

logo can be printed for large orders

















## natural colors



sand castle





tortilla





coffee



## bold colors



coral





fern





charcoal



## pastel colors















# Cha advantage

### made with biocomposites using



bamboo



rice husk



coffee husk

### completely made in India