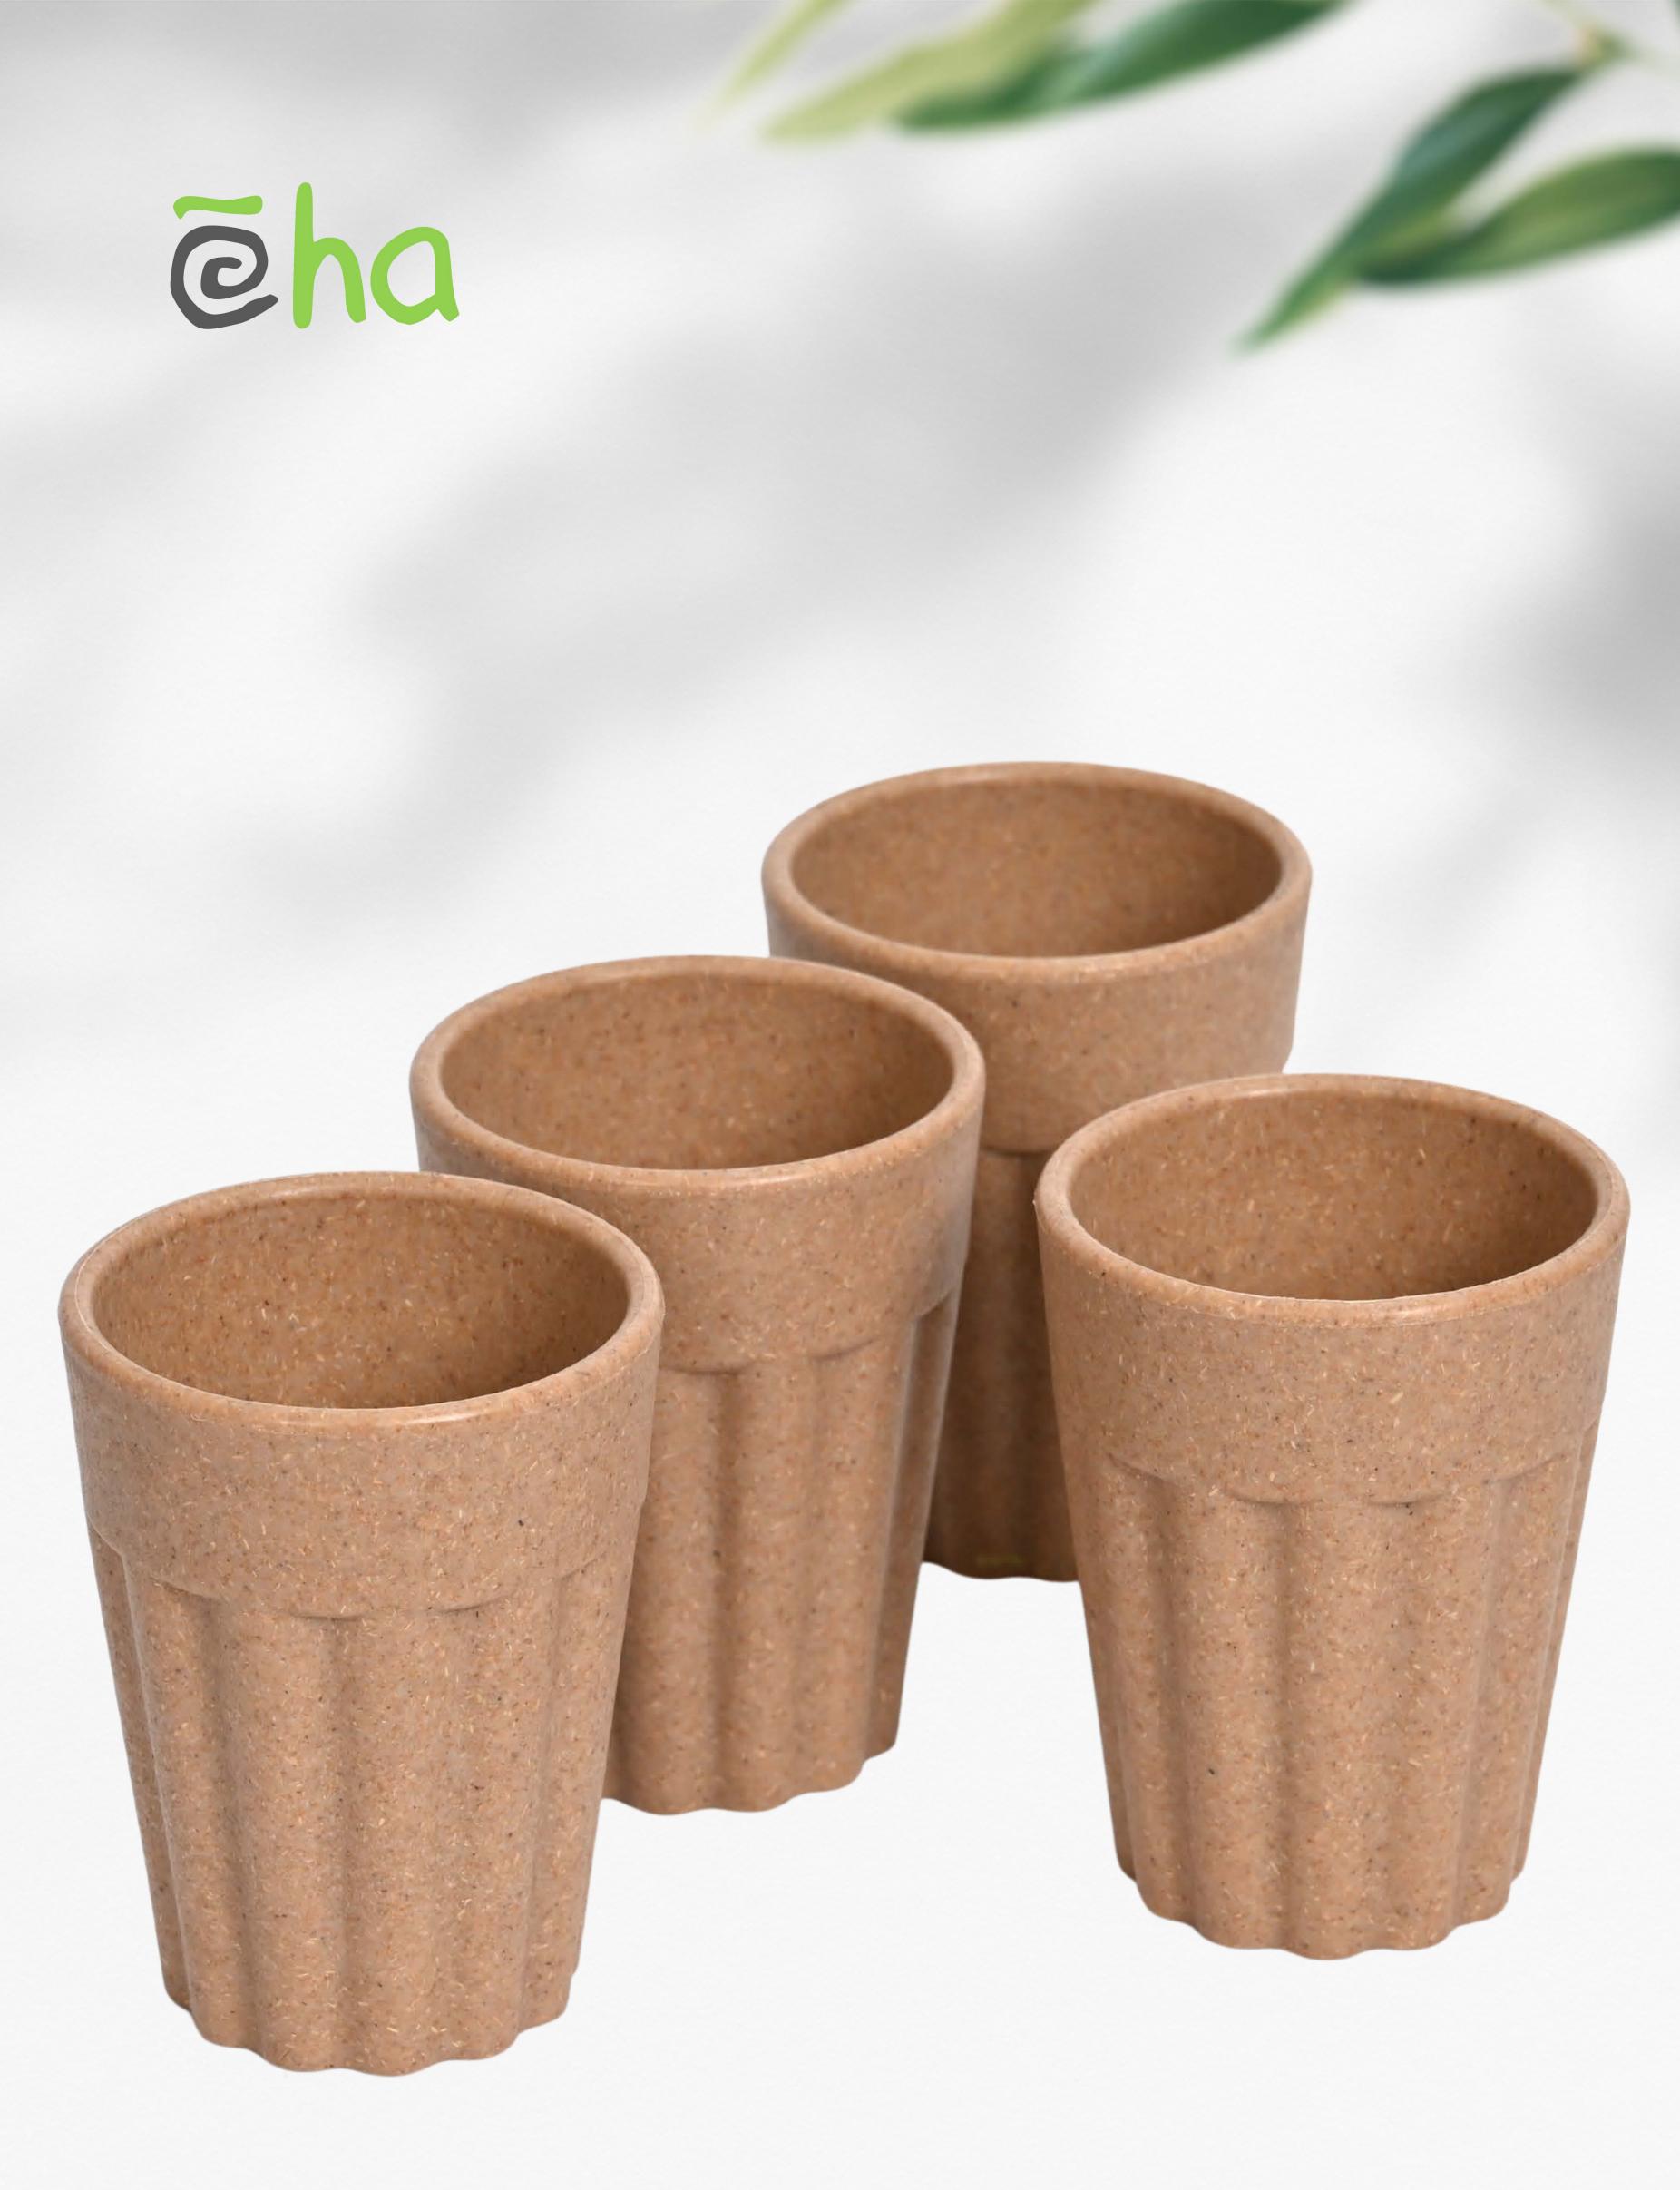

100 ml - 50 grams

your first choice for sustainable gifting

# say hello to a happy world!

make sustainability part of every good morning with earth friendly cutting chai cup from eha.

## natural colors

sand castle

tortilla

coffee