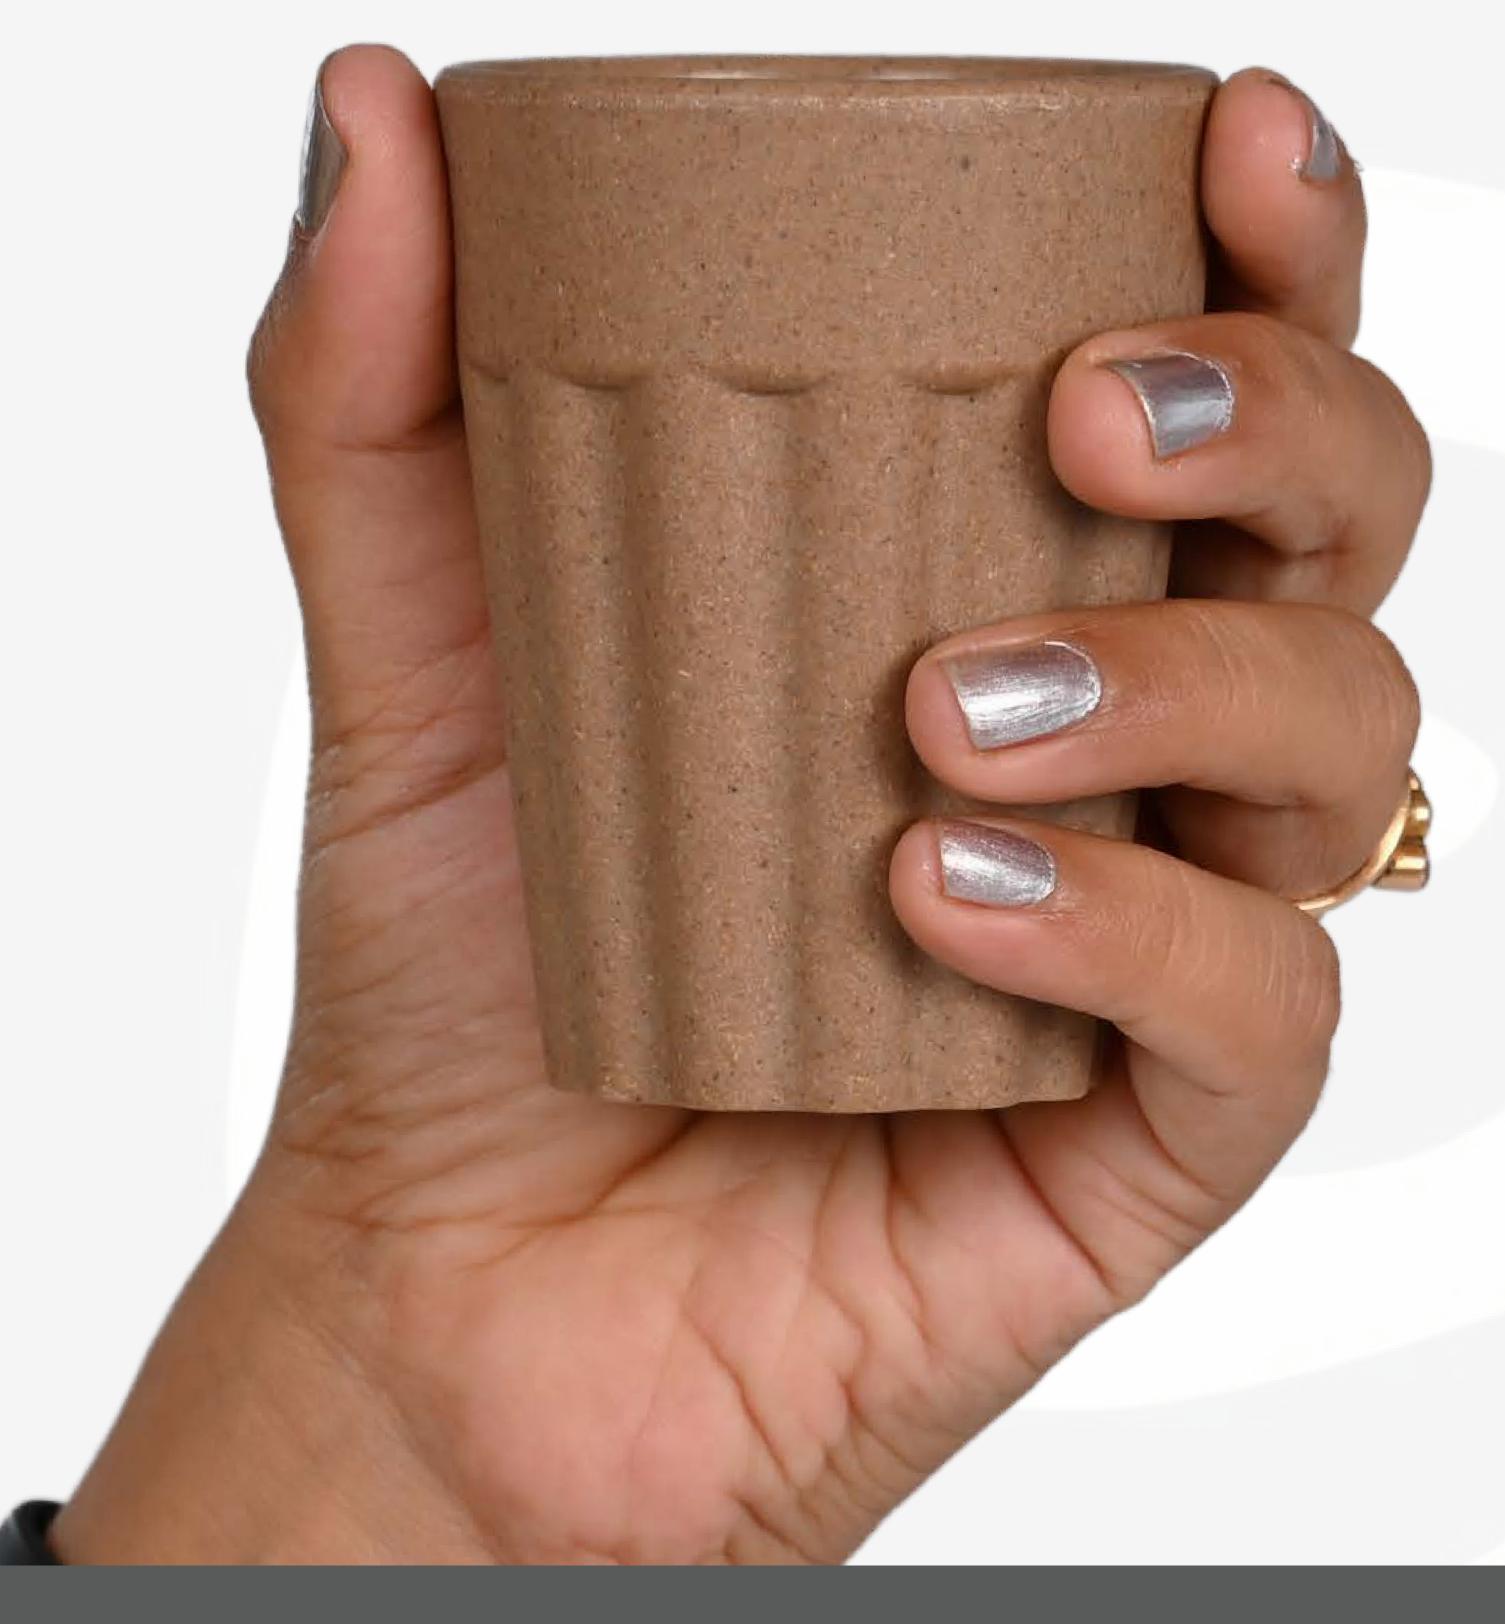

# say hello to a happy world!

make sustainability part of every good morning with earth friendly cutting chai cup from eha.

#### climate friendly -

crop-residue used in our mugs reduce carbon footprint

#### durable -

non-breakable, suitable for hot and cold beverage

#### contemporary design -

all natural shades & textures for that eha factor

logo can be printed for large orders