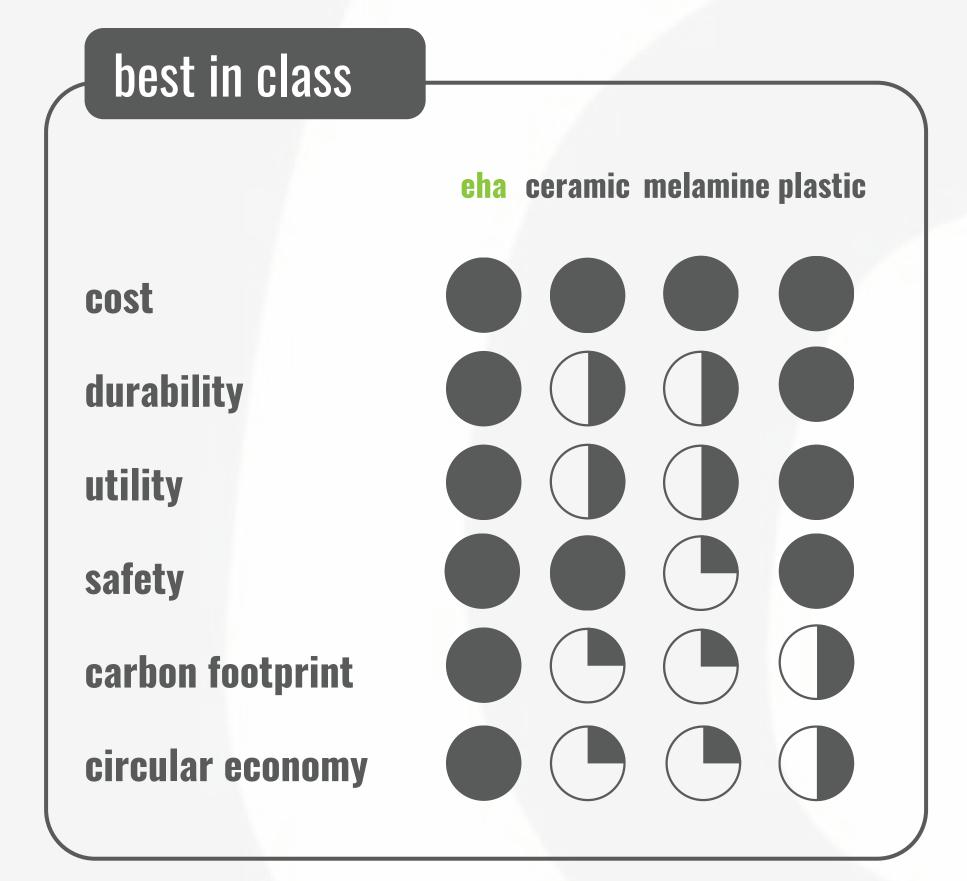

# Eha advantage

#### climate friendly -

crop-residue used in our mugs reduce carbon footprint

#### durable -

non-breakable, suitable for hot and cold beverage

### supports circularity -

can be easily recycled at the end of their extensive use

#### contemporary design -

all natural shades & textures for that eha factor

logo can be printed for large orders