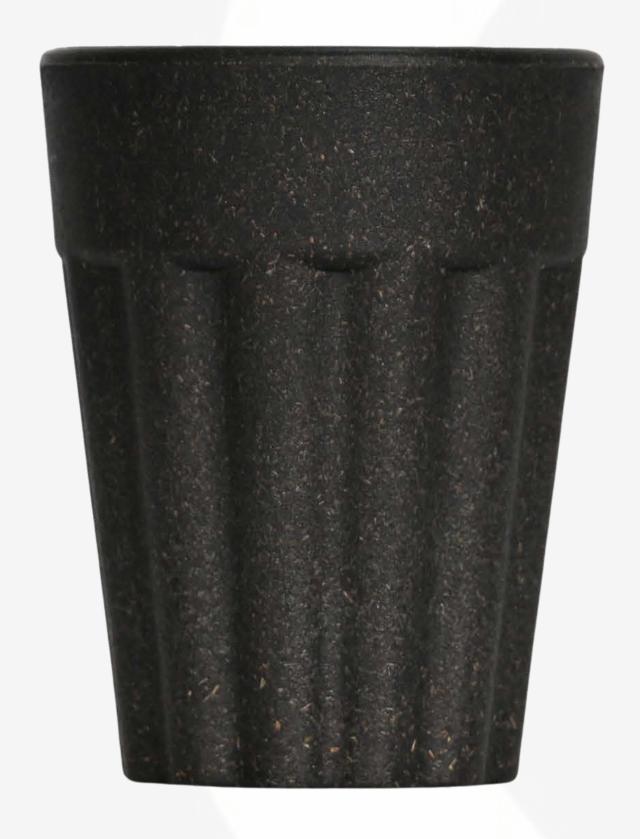

100 ml - 50 grams







your first choice for sustainable gifting

# say hello to a happy world!

make sustainability part of every good morning with earth friendly cutting chai cup from eha.

# Eha advantage

#### climate friendly -

crop-residue used in our mugs reduce carbon footprint

#### durable -

non-breakable, suitable for hot and cold beverage



### supports circularity -

can be easily recycled at the end of their extensive use

#### contemporary design -

all natural shades & textures for that eha factor

logo can be printed for large orders

















## natural colors



sand castle





tortilla





coffee



## bold colors



coral





fern





charcoal



## pastel colors















# Cha advantage

### made with biocomposites using



bamboo



rice husk



coffee husk

### completely made in India