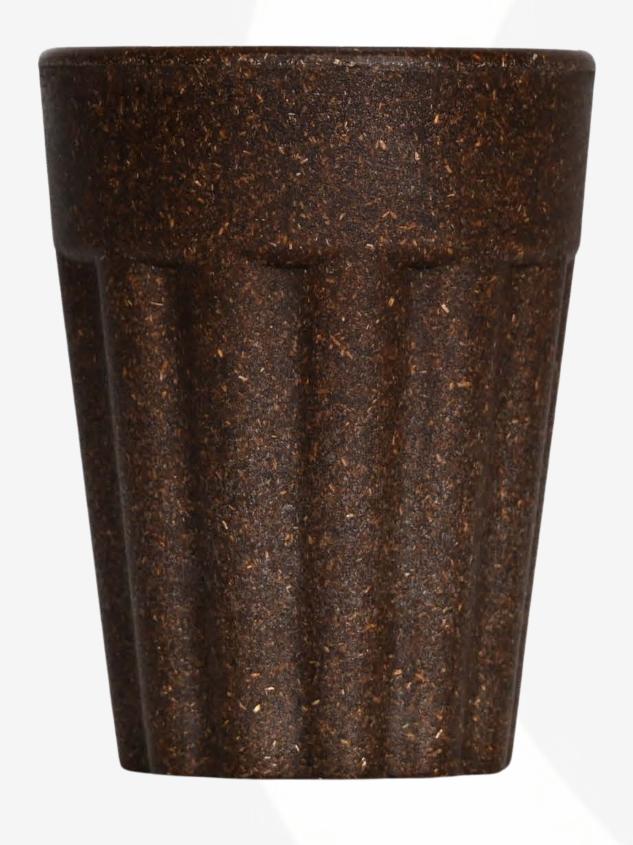

# say hello to a happy world!

make sustainability part of every good morning with earth friendly cutting chai cup from eha.

#### climate friendly -

crop-residue used in our mugs reduce carbon footprint

#### durable -

non-breakable, suitable for hot and cold beverage

### supports circularity -

can be easily recycled at the end of their extensive use

#### contemporary design -

all natural shades & textures for that eha factor

logo can be printed for large orders