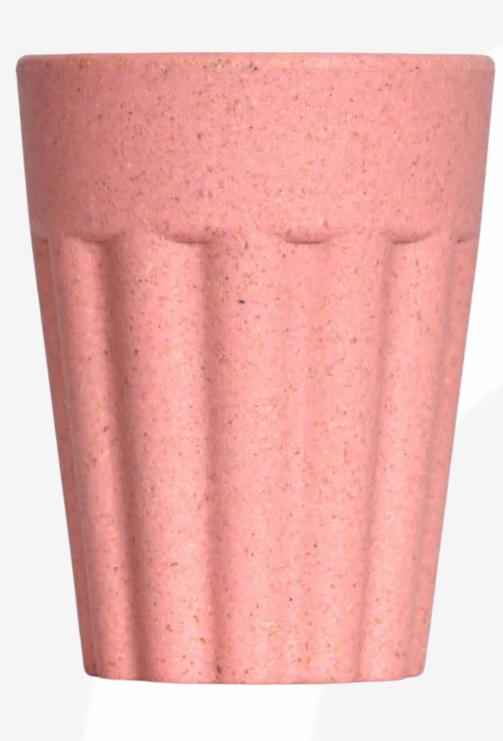

100 ml - 50 grams







your first choice for sustainable gifting

# say hello to a happy world!

make sustainability part of every good morning with earth friendly cutting chai cup from eha.

# Eha advantage

#### climate friendly -

crop-residue used in our mugs reduce carbon footprint

#### durable -

non-breakable, suitable for hot and cold beverage



### supports circularity -

can be easily recycled at the end of their extensive use

#### contemporary design -

all natural shades & textures for that eha factor

logo can be printed for large orders

















## natural colors



sand castle





tortilla





coffee



## bold colors



coral





fern





charcoal



## pastel colors















# Cha advantage

### made with biocomposites using



bamboo



rice husk



coffee husk

### completely made in India