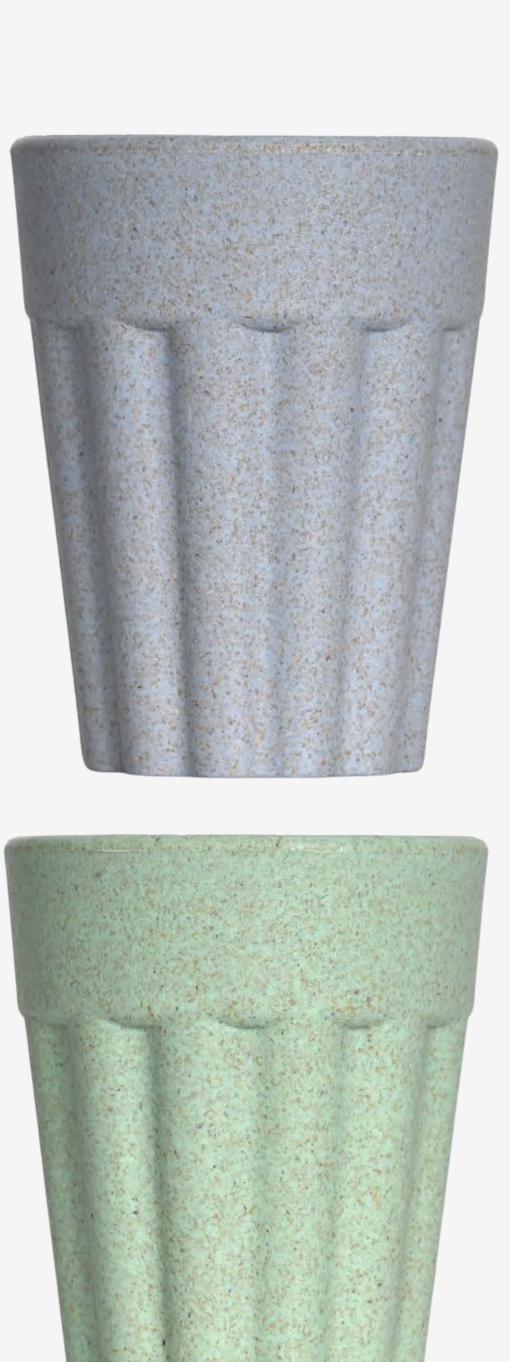

100 ml - 50 grams







your first choice for sustainable gifting

# say hello to a happy world!

make sustainability part of every good morning with earth friendly cutting chai cup from eha.

# Eha advantage

#### climate friendly -

crop-residue used in our mugs reduce carbon footprint

#### durable -

non-breakable, suitable for hot and cold beverage



### supports circularity -

can be easily recycled at the end of their extensive use

#### contemporary design -

all natural shades & textures for that eha factor

logo can be printed for large orders

















## natural colors



sand castle





tortilla





coffee



## bold colors



coral





fern





charcoal



## pastel colors















# Cha advantage

### made with biocomposites using



bamboo



rice husk



coffee husk

### completely made in India