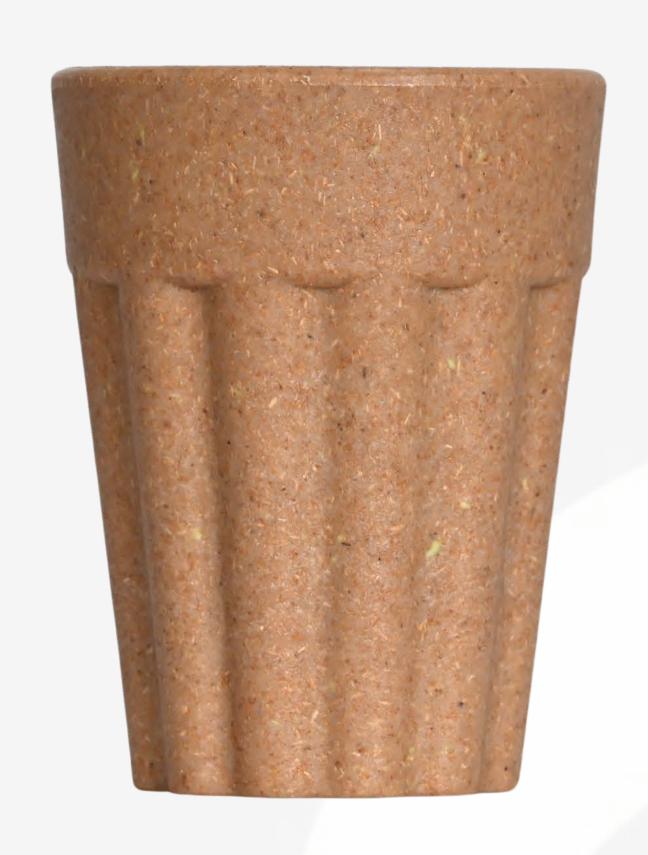

100 ml - 50 grams







your first choice for sustainable gifting

# say hello to a happy world!

make sustainability part of every good morning with earth friendly cutting chai cup from eha.

# Eha advantage

#### climate friendly -

crop-residue used in our mugs reduce carbon footprint

#### durable -

non-breakable, suitable for hot and cold beverage



### supports circularity -

can be easily recycled at the end of their extensive use

#### contemporary design -

all natural shades & textures for that eha factor

logo can be printed for large orders

















## natural colors



sand castle





tortilla





coffee



## bold colors



coral





fern





charcoal



## pastel colors















# Cha advantage

### made with biocomposites using



bamboo



rice husk



coffee husk

### completely made in India