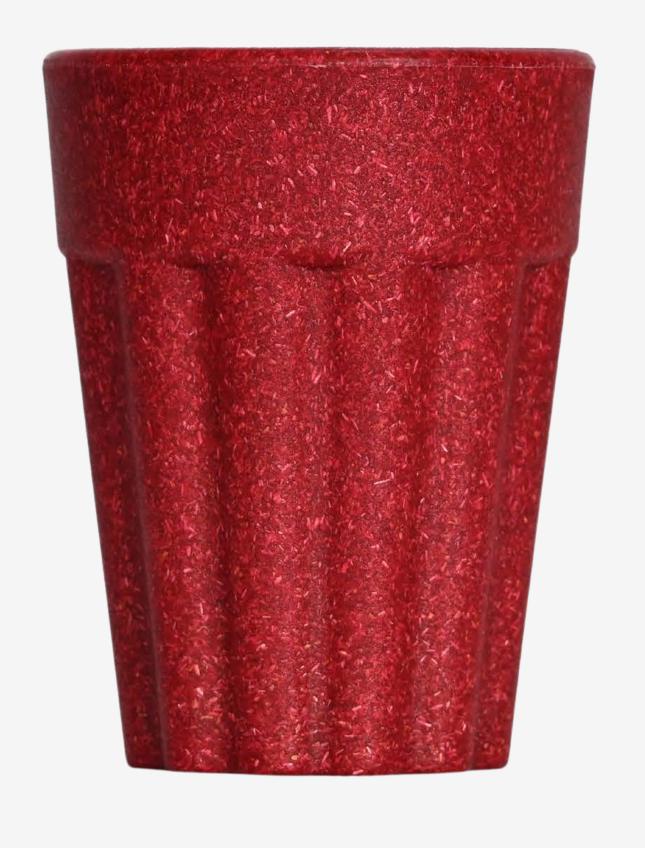

# say hello to a happy world!

make sustainability part of every good morning with earth friendly cutting chai cup from eha.

#### climate friendly -

crop-residue used in our mugs reduce carbon footprint

#### durable -

non-breakable, suitable for hot and cold beverage

### supports circularity -

can be easily recycled at the end of their extensive use

#### contemporary design -

all natural shades & textures for that eha factor

logo can be printed for large orders