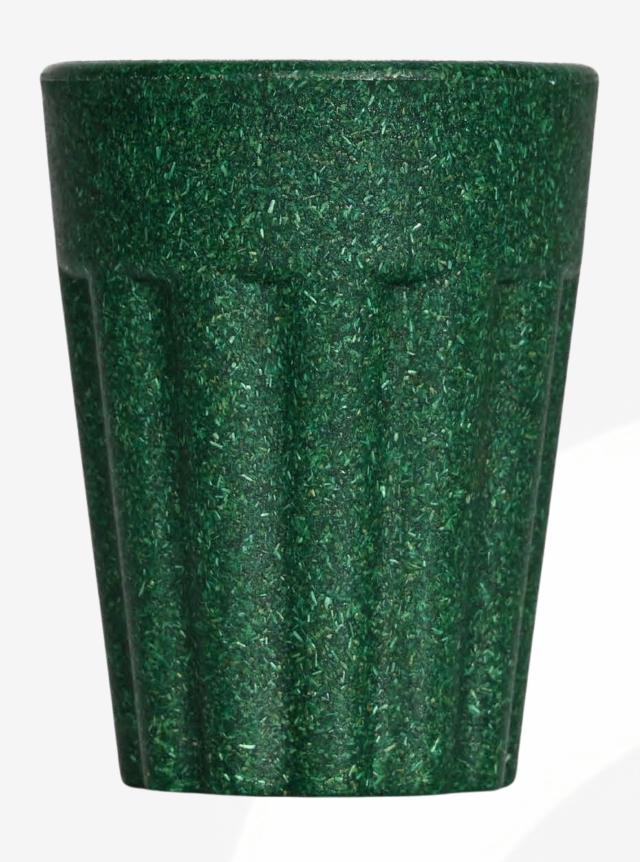

100 ml - 50 grams







your first choice for sustainable gifting

# say hello to a happy world!

make sustainability part of every good morning with earth friendly cutting chai cup from eha.

# Eha advantage

#### climate friendly -

crop-residue used in our mugs reduce carbon footprint

#### durable -

non-breakable, suitable for hot and cold beverage



### supports circularity -

can be easily recycled at the end of their extensive use

#### contemporary design -

all natural shades & textures for that eha factor

logo can be printed for large orders

















## natural colors



sand castle





tortilla





coffee



## bold colors



coral





fern





charcoal



## pastel colors















# Cha advantage

### made with biocomposites using



bamboo



rice husk



coffee husk

### completely made in India