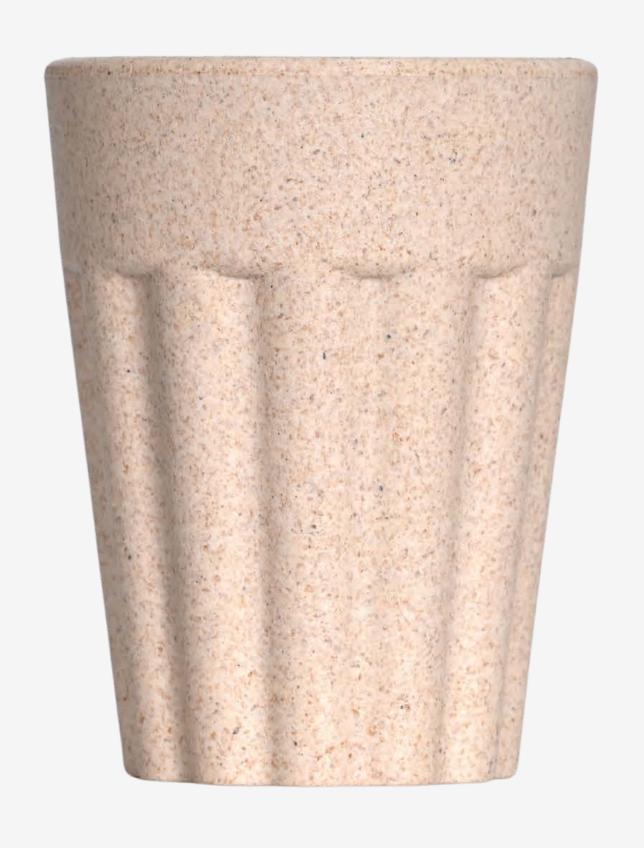

100 ml - 50 grams







your first choice for sustainable gifting

# say hello to a happy world!

make sustainability part of every good morning with earth friendly cutting chai cup from eha.

# Eha advantage

#### climate friendly -

crop-residue used in our mugs reduce carbon footprint

#### durable -

non-breakable, suitable for hot and cold beverage



### supports circularity -

can be easily recycled at the end of their extensive use

#### contemporary design -

all natural shades & textures for that eha factor

logo can be printed for large orders

















## natural colors



sand castle





tortilla





coffee



## bold colors



coral





fern





charcoal



## pastel colors















# Cha advantage

### made with biocomposites using



bamboo



rice husk



coffee husk

### completely made in India